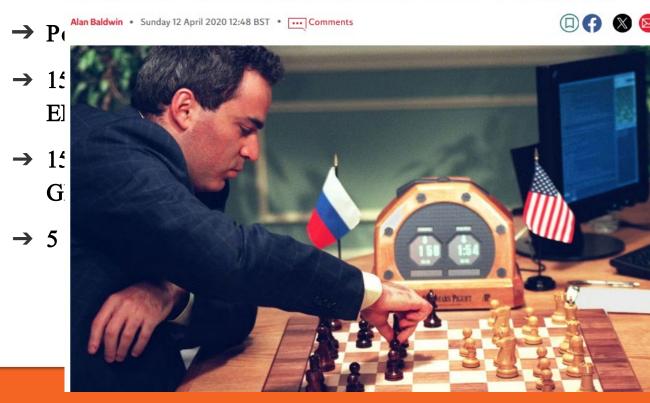

### How Garry Kasparov's defeat to IBM's Deep Blue supercomputer incited a new era for artificial intelligence

1. B Russian grandmaster's loss to an 'alien opponent' was a watershed moment for 20th century technology