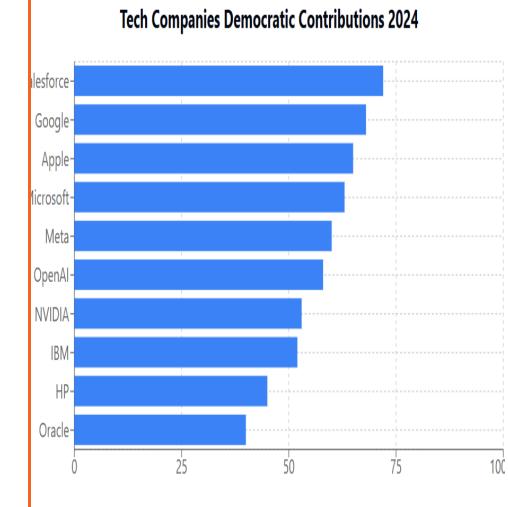

# USING IT! IT'S IN THERE

(With a little help from your software developers)

Today

Percentage of Democratic Political Contributions