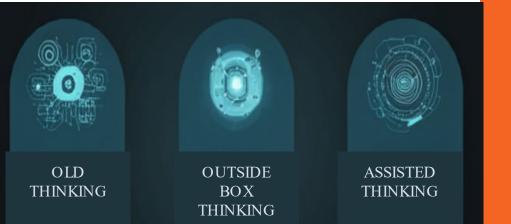

### Past Present Future

# Most AI THINK Today (PAST)

# AI CAPABILITY Think BIG (PRESENT)

Generative AI takes large amounts of data, and learn patterns to create new content by predicting what comes next.

## ASSISTED THINKING AGENT AI ASSIST (FUTURE)

Agent AI uses sophisticated reasoning and iterative planning to autonomously solve complex, multi-step problems.